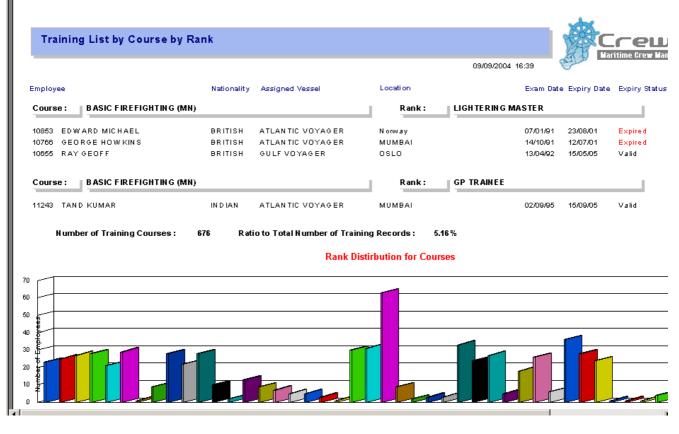

## **Reports**

- All reports are prepared with the power of Crystal Report.
- Running report is very easy with Crewsoft Report Explorer
- Each report can be run with 7-8 parameters such as crew name and surname, vessel, rank, seniority, date interval, nationality, crewID etc.
- Multiple parameter combination
- Reports can be zoomed in or out.
- There is an advanced filter functionality within the report. Any keyword can be search through the report.
- 3D Graphics are available in related reports
- There are statistical analysis and subtotals within the reports.
- Reports can be exported to Excel, Word and various other platforms
- Reports can be printed from any connected printer.

Fig 1.1 Sample Crewsoft Report with 3D graphics